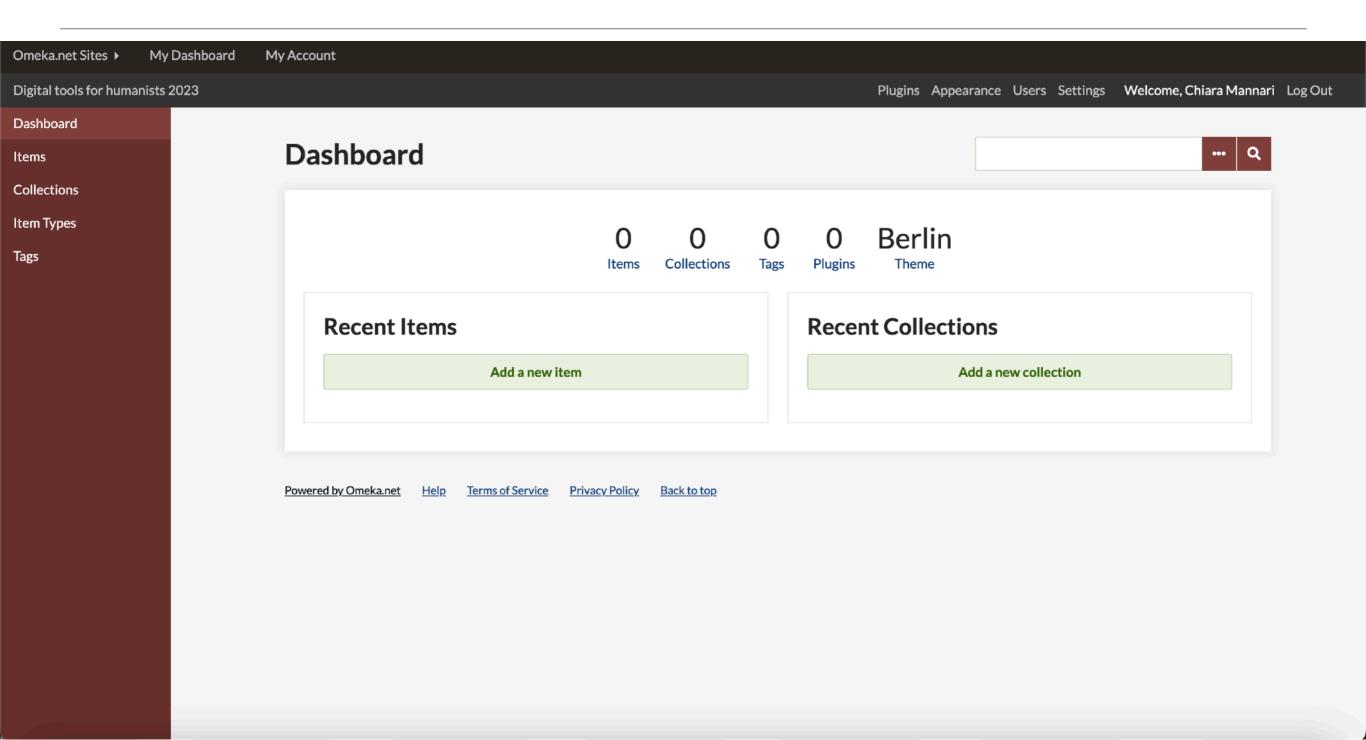

### Dashboard

# 3. Add items

| meka.net Sites   My Dashboard   | My Account          |                                                                               |                                                        |  |  |
|---------------------------------|---------------------|-------------------------------------------------------------------------------|--------------------------------------------------------|--|--|
| igital tools for humanists 2023 |                     | Plugins Appe                                                                  | earance Users Settings Welcome, Chiara Mannari Log Out |  |  |
| ashboard                        |                     |                                                                               |                                                        |  |  |
| ems                             | Add an Item         |                                                                               | <b></b> Q                                              |  |  |
| ollections                      |                     |                                                                               |                                                        |  |  |
| em Types                        | Dublin Core Item Ty | pe Metadata Files Tags                                                        |                                                        |  |  |
| ags                             | Item Type Meta      | data                                                                          |                                                        |  |  |
|                                 |                     |                                                                               | Add Item                                               |  |  |
|                                 | Item Type           | Still Image                                                                   | Public: ☐ Featured: ☐                                  |  |  |
|                                 |                     | A static visual representation. Examples include paintings, drawings, graphic |                                                        |  |  |
|                                 |                     | designs, plans and maps. Recommended best practice is to assign the type Text | Collection                                             |  |  |
|                                 |                     | to images of textual materials.                                               | Select Below                                           |  |  |
|                                 | Original Format     | The type of object, such as painting, sculpture, paper, photo, and additional |                                                        |  |  |
|                                 | Add Input           | data                                                                          |                                                        |  |  |
|                                 |                     |                                                                               |                                                        |  |  |
|                                 |                     |                                                                               |                                                        |  |  |
|                                 |                     | Use HTML                                                                      |                                                        |  |  |
|                                 |                     |                                                                               |                                                        |  |  |
|                                 | Physical Dimensions | The actual physical size of the original image                                |                                                        |  |  |
|                                 | Add Input           |                                                                               |                                                        |  |  |
|                                 |                     |                                                                               |                                                        |  |  |