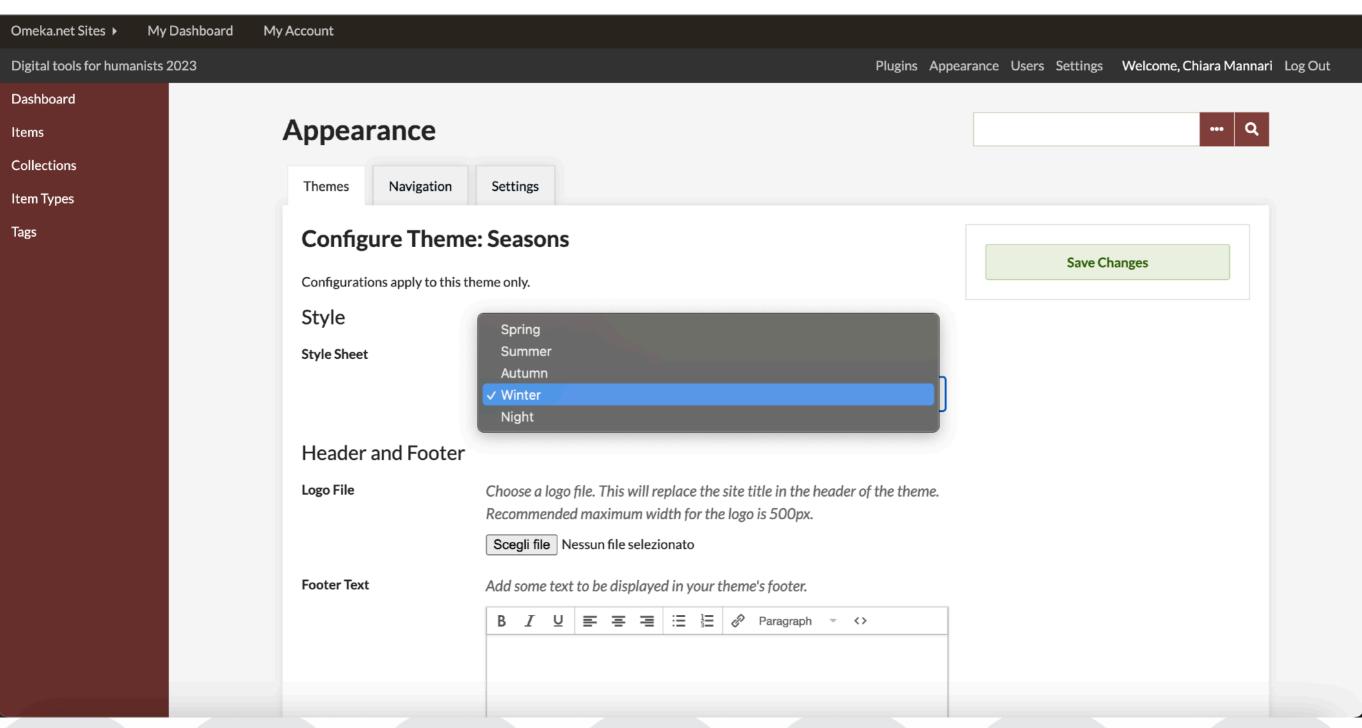

| le          |                    |                      |             |
|                            |                      | Use HTML                                                                                                                                                                            |             |                    |                      |             |
|                            | Description          | An account of the resource                                                                                                                                                          |             |                    |                      |             |

# 5. Configure search





# 6. Pages





### 7. Customise style





### 8. Users



#### **Browse Users (1 total)**



# 9. Exhibits



| meka.net Sites 🕨        | My Dashboard | My Account             |              |              |               |             |         |                |                   |                    |                 |
|-------------------------|--------------|------------------------|--------------|--------------|---------------|-------------|---------|----------------|-------------------|--------------------|-----------------|
| igital tools for humani | sts 2023     |                        |              |              |               |             |         | Plugins Appear | ance Users Settin | gs Welcome, Chiara | Mannari Log Out |
| ashboard                |              |                        |              |