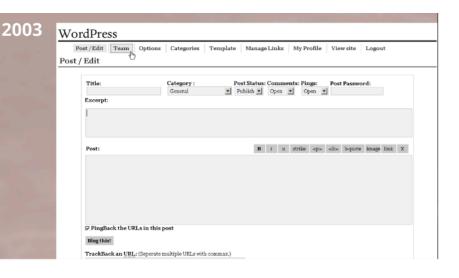

## Brief history of WordPress

WordPress was launched on 27 May 2003 by Matt Mullenweg and Mike Little as a fork of the blogging software b2/cafelog

Over the years, with the release of new versions, new features have been added