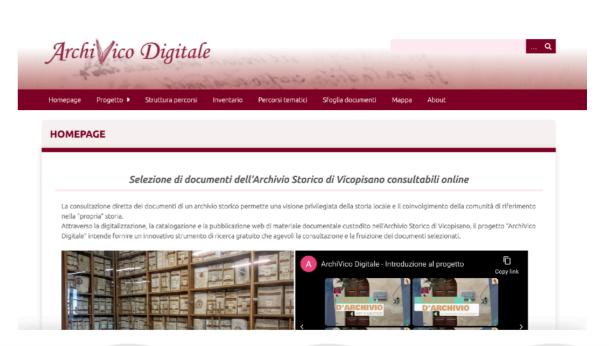

#### LabCD

 Digitalisation and creation of the digital collection of the historical archive of Vicopisano municipality (Pisa, Italy)