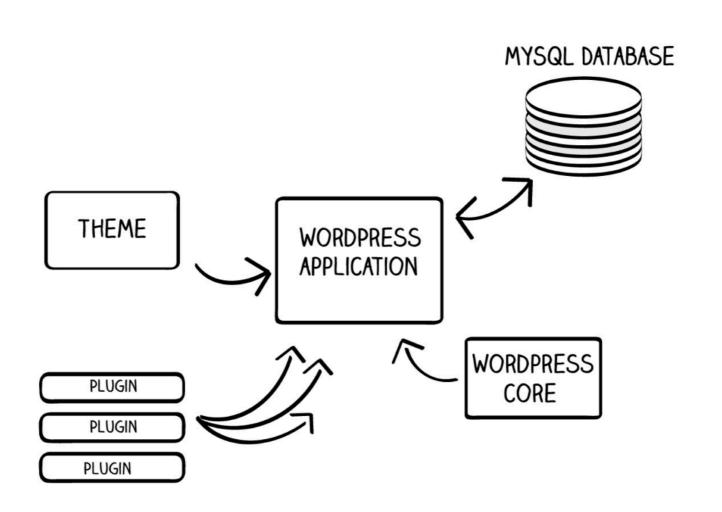

## Structure

#### Main elements

Basic structure which relies on a small set of common elements:

- PAGE static contents accessible through a menu
- POST dinamici content, categorised and organised in archives
- USERS interaction with users at different level (comments, contributes, collaborative work)

**THEMES and PLUGINS** provide the possibility to customise the appearance of website and add new functionalities