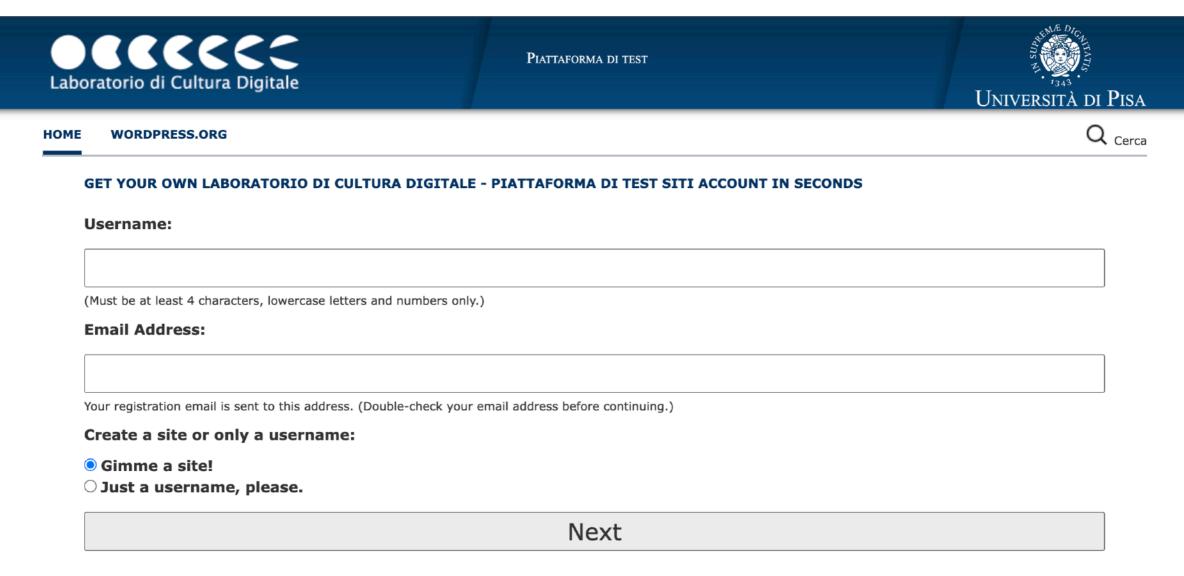

## 1. Register on WP DEMO LabCD

#### http://wpdemo.labcd.unipi.it/wp-signup.php

LABCD

CONTATTI

SERVIZI E COLLEGAMENTI

**SEGUICI** 

Via Collegio Ricci, 10 - 56126 Pisa Tel 050 2215021

Dipartimenti afferenti: Filologia, Letteratura, Linguistica