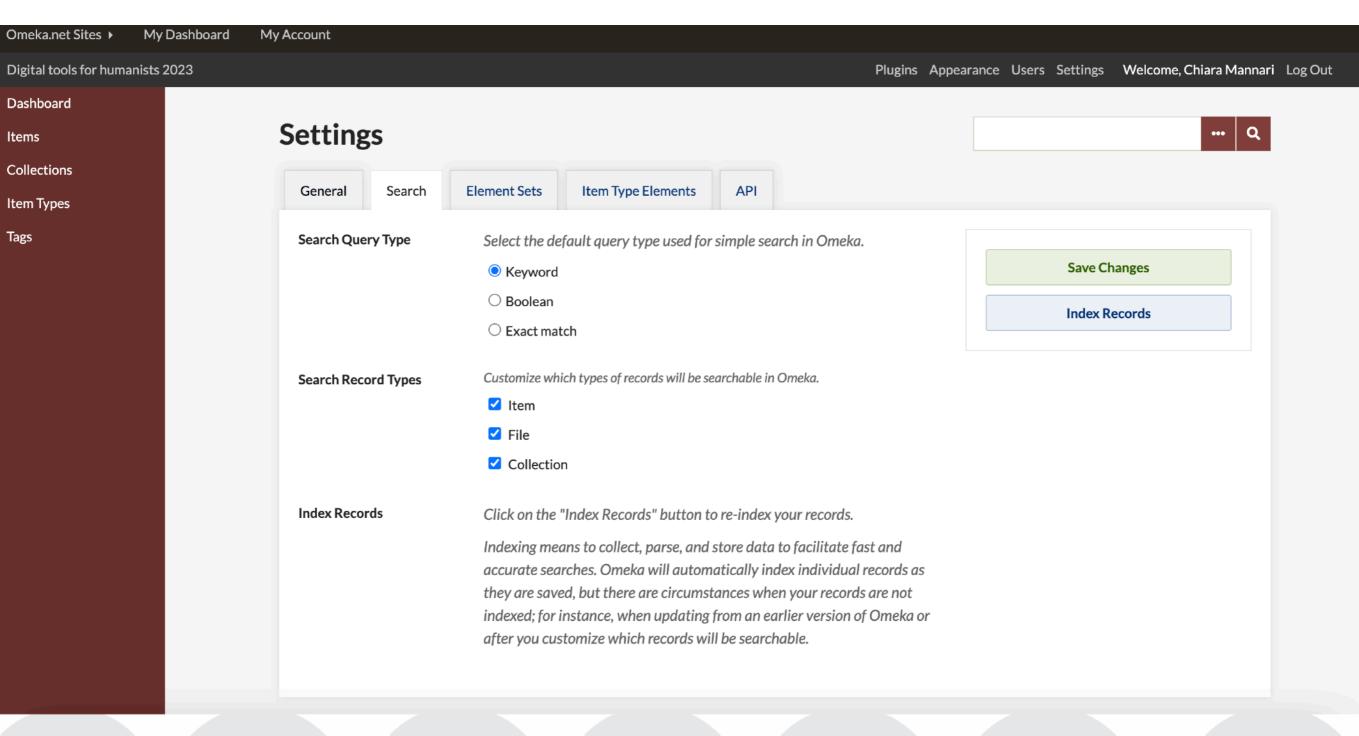

| le          |                    |                      |             |
|                            |                      | Use HTML                                                                                                                                                                            |             |                    |                      |             |
|                            | Description          | An account of the resource                                                                                                                                                          |             |                    |                      |             |

# 5. Configure search





# 6. Pages





### 7. Customise style





### 8. Users



#### **Browse Users (1 total)**



# 9. Exhibits



| meka.net Sites 🕨        | My Dashboard | My Account             |              |              |               |             |         |                |                   |                    |                 |
|-------------------------|--------------|------------------------|--------------|--------------|---------------|-------------|---------|----------------|-------------------|--------------------|-----------------|
| igital tools for humani | sts 2023     |                        |              |              |               |             |         | Plugins Appear | ance Users Settin | gs Welcome, Chiara | Mannari Log Out |
| ashboard                |              |