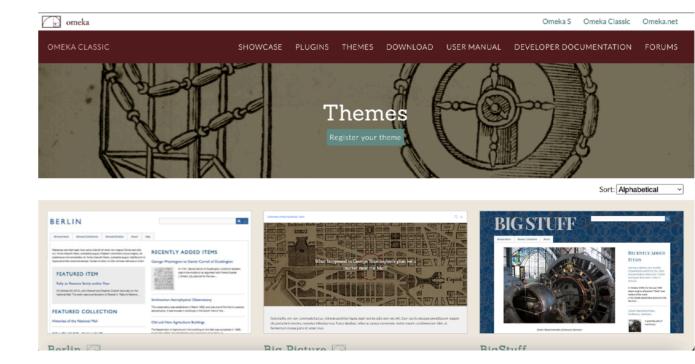

### Themes

A theme defines the appearance of a website and all visible features in the front-end

Styles can be further customized inside a theme

https://omeka.org/classic/themes/