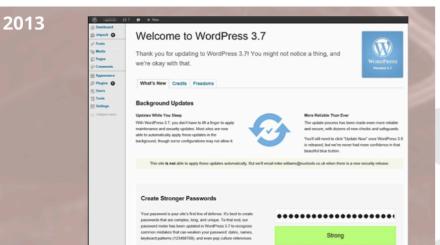

## Brief history of WordPress

WordPress was launched on 27 May 2003 by Matt Mullenweg and Mike Little as a fork of the blogging software b2/cafelog

Over the years, with the release of new versions, new features have been added

Latest releases are mobile friendly and enable users to build advanced page layouts