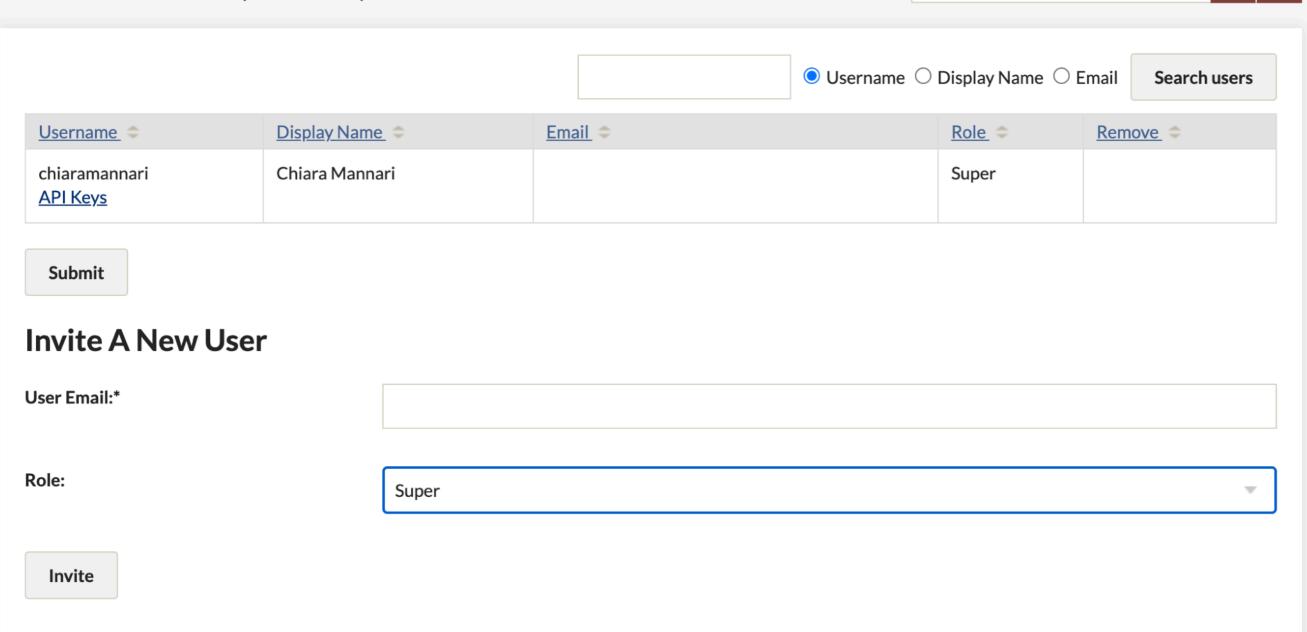

|                    |                      |             |
|                            |                      | Use HTML                                                                                                                                                                            |             |                    |                      |             |
|                            | Description          | An account of the resource                                                                                                                                                          |             |                    |                      |             |

# 5. Configure search





# 6. Pages





### 7. Customise style





### 8. Users



#### **Browse Users (1 total)**



# 9. Exhibits



| meka.net Sites 🕨        | My Dashboard | My Account             |              |              |               |             |         |                |                   |                    |                 |
|-------------------------|--------------|------------------------|--------------|--------------|---------------|-------------|---------|----------------|-------------------|--------------------|-----------------|
| igital tools for humani | sts 2023     |                        |              |              |               |             |         | Plugins Appear | ance Users Settin | gs Welcome, Chiara | Mannari Log Out |
| ashboard                |              |                        |              |              |               |             |         |