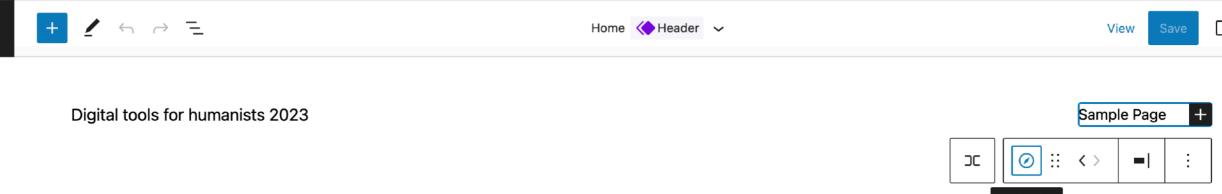

### 7. Manage menu

#### Mindblown: a blog about philosophy.

Hello world!

Template > Header > Group > Row > Navigation