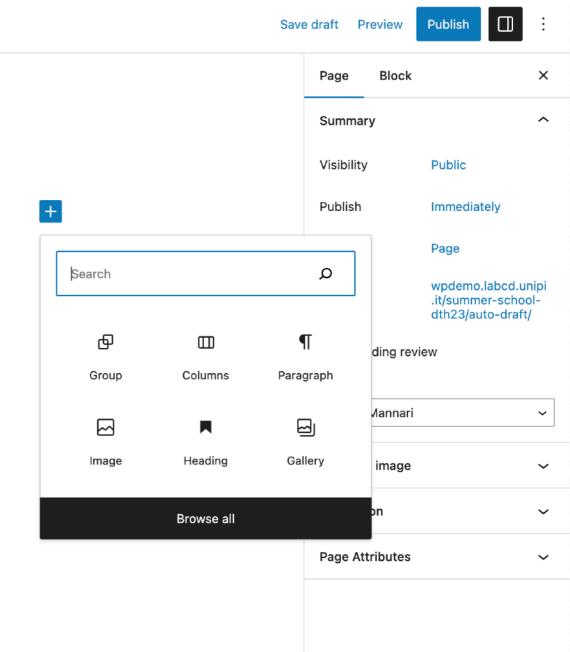

feed,<br>include    | <ul> <li>Full text</li> <li>Excerpt</li> <li>Your theme determines how content is displayed in browsers. <u>Learn more about feeds</u>.</li> </ul> |                      |
| n Captcha<br>Collapse menu                    | Search engine visibility               | Discourage search engines from indexing this site  It is up to search engines to honour this request.                                              |                      |
|                                               | Save Changes                           |                                                                                                                                                    |                      |

# 3. Create projects page







#### **Projects**

Type / to choose a block



# 4. Create contact page



| Man Wiy Sites Th          | Digital tools for numanists 2023 P 0 T New     |                |    | пі, спі                 | ara Mannari 🌇 |
|---------------------------|------------------------------------------------|----------------|----|-------------------------|---------------|
| Dashboard                 | Pages Add New                                  |                | Sc | reen Options ▼          | Help ▼        |
| Posts                     | All (1)   Published (1)                        |                |    | Se                      | earch Pages   |
| ] Media                   | Bulk actions V Apply All dates V Filter        |                |    |                         | 1 item        |
| Pages                     | Title