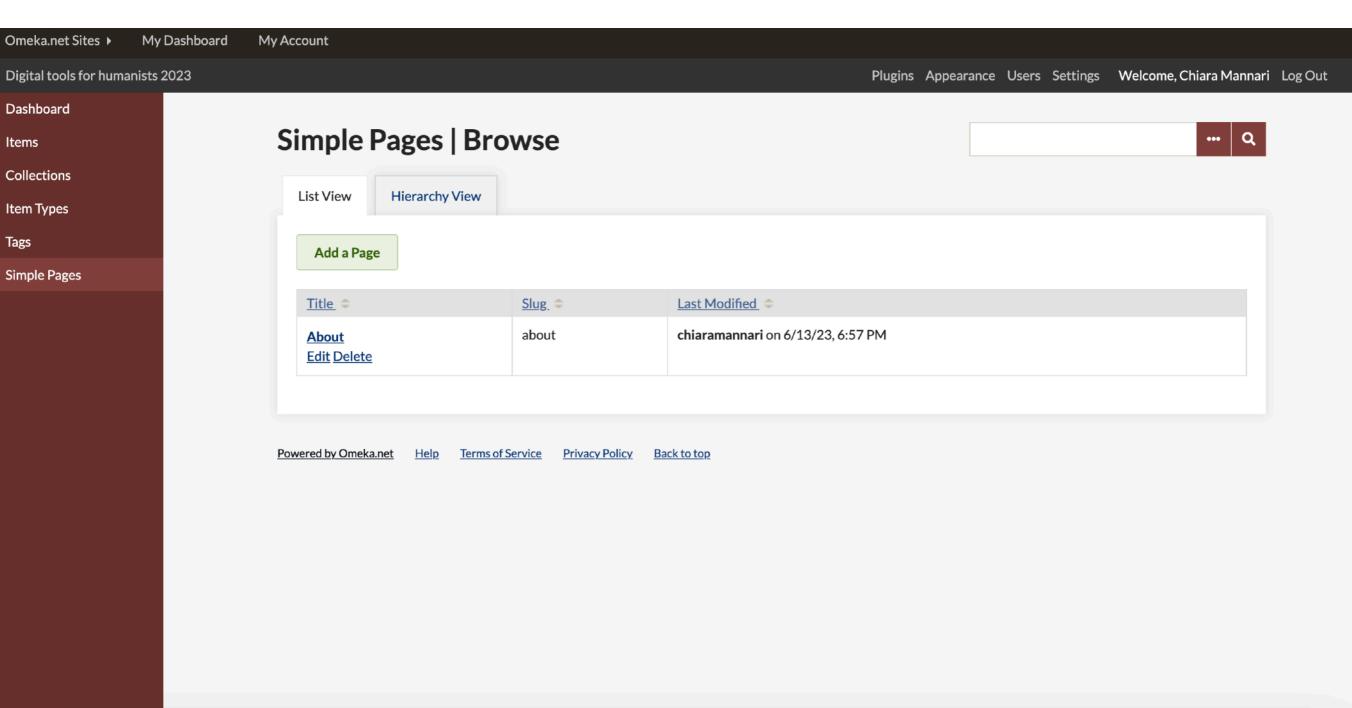

| le          |                    |                      |             |
|                            |                      | Use HTML                                                                                                                                                                            |             |                    |                      |             |
|                            | Description          | An account of the resource                                                                                                                                                          |             |                    |                      |             |

# 5. Configure search





# 6. Pages





### 7. Customise style





### 8. Users



#### **Browse Users (1 total)**



# 9. Exhibits



| meka.net Sites 🕨        | My Dashboard | My Account             |              |              |               |             |         |                |                   |                    |                 |
|-------------------------|--------------|------------------------|--------------|--------------|---------------|-------------|---------|----------------|-------------------|--------------------|-----------------|
| igital tools for humani | sts 2023     |                        |              |              |               |             |         | Plugins Appear | ance Users Settin | gs Welcome, Chiara | Mannari Log Out |
| ashboard                |              |