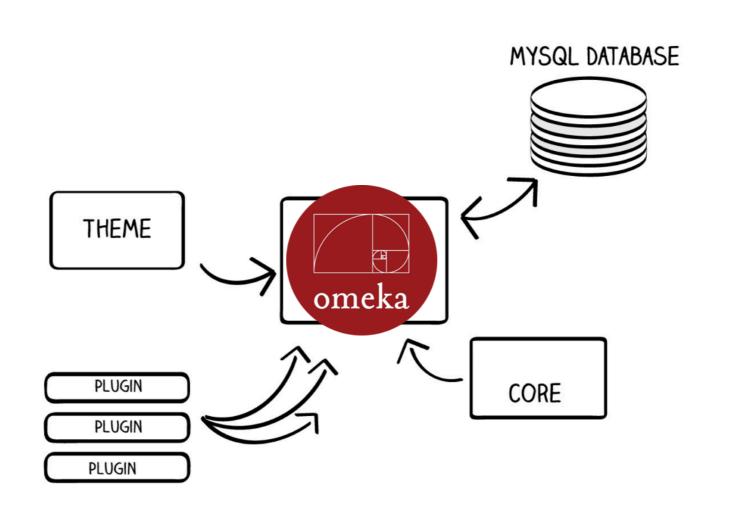

### Structure

#### Main elements

Basic structure which relies on a small set of common elements:

- **DOCUMENT** smaller content unit. It can be: text, image, sound, dataset, lesson plan, moving image, oral history, event, hyperlink, interactive resource...
- COLLECTION a series of documents
- METADATA associated to documents and collections, they allow search and retrieval
- PAGE allow to publish static content to describe collections and projects
- USERS interaction with users at different level (comments, contributes, collaborative work)

**THEMES and PLUGINS** provide the possibility to customise the appearance of website and add new functionalities