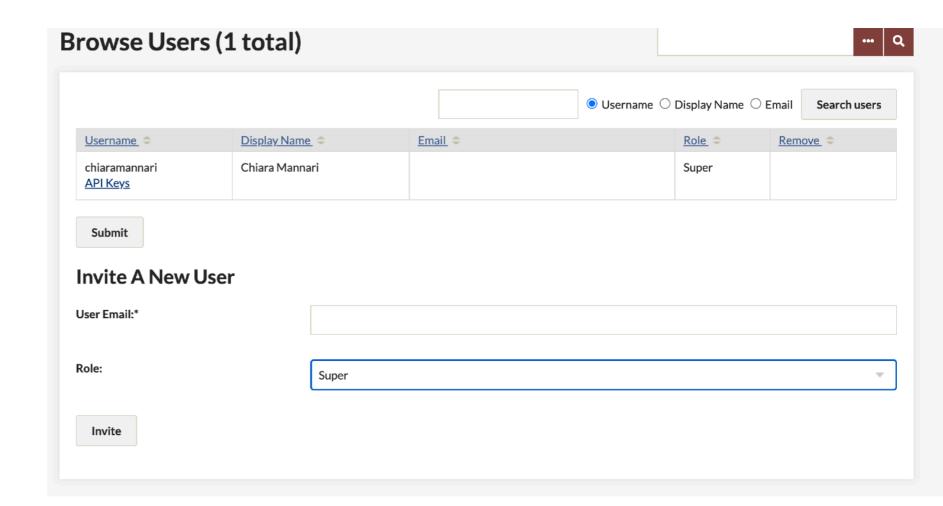

### 8. Users

#### **Browse Users (1 total)**

### Users (Omeka classic)

- super
- admin
- researcher
- contributor
- subscriber

https://omeka.org/classic/docs/Admin/Users/

https://omeka.org/s/docs/user-manual/admin/users/ DIFFERENT USER ROLES IN OMEKA S!