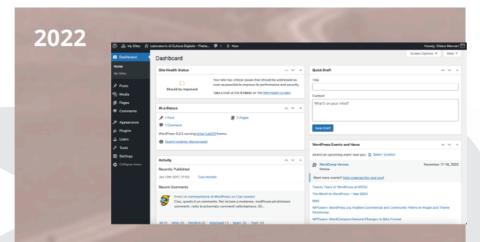

## Brief history of WordPress

WordPress was launched on 27 May 2003 by Matt Mullenweg and Mike Little as a fork of the blogging software b2/cafelog

Over the years, with the release of new versions, new features have been added

Latest releases are mobile friendly and enable users to build advanced page layouts