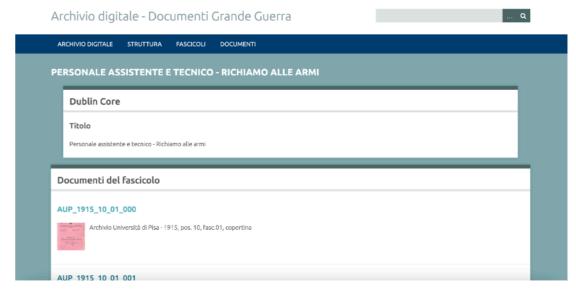

#### SBA - University library System

 Digital archive of the documents of Second World War at the University of Pisa