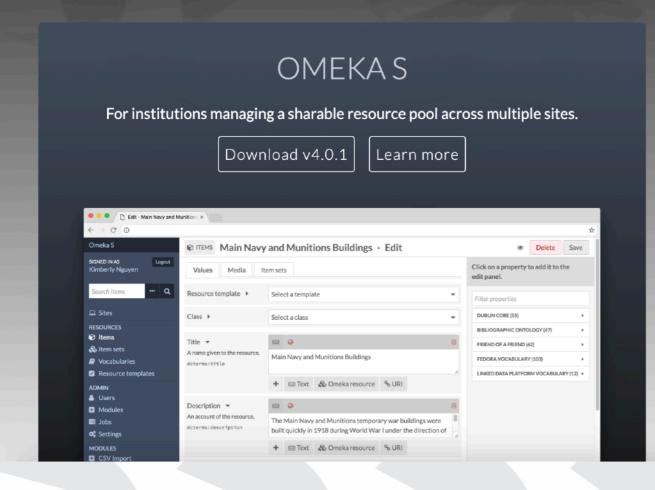

#### OMEKA S

A next-generation web publishing platform for institutions interested in connecting digital cultural heritage collections with other resources online.

A web platform for institutions managing a sharable resource pool across multiple sites.