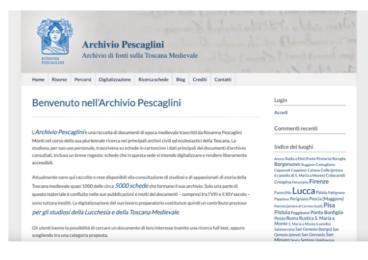

#### LabCD

 Digitalisation and creation of the digital collection of the historical archive of Vicopisano municipality (Pisa, Italy)