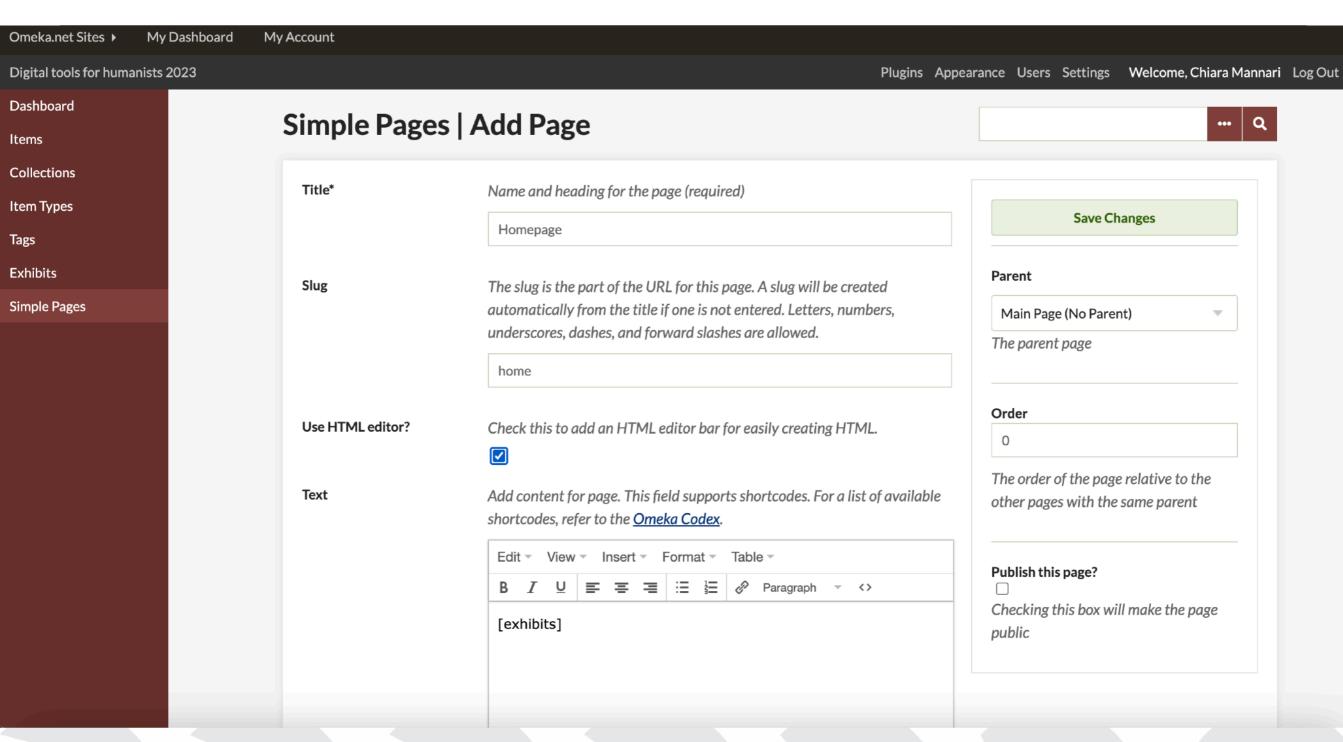

|               |             |         |                |                   |                    |                 |
|                         |              |                        |              |              |               |             |         |                |                   |                    |                 |
|                         |              | Tags                   |              |              |               |             |         |                |                   |                    |                 |
|                         |              |                        |              |              |               |             |         |                |                   |                    |                 |

### 10. Add a codex to home







### Reference material

https://omeka.org/

https://forum.omeka.org/

https://forum.omeka.org/c/getting-started/21



Thank you for a great day

Enjoy your summer school in Pisa