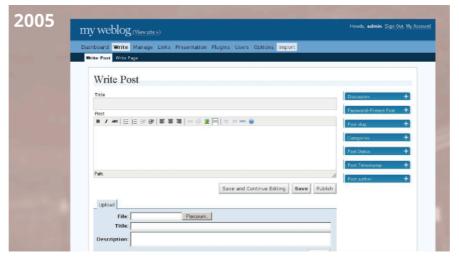

## Brief history of WordPress

WordPress was launched on 27 May 2003 by Matt Mullenweg and Mike Little as a fork of the blogging software b2/cafelog

Over the years, with the release of new versions, new features have been added

Latest releases are mobile friendly and enable users to build advanced page layouts