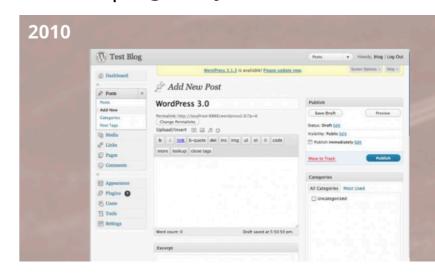

## Brief history of WordPress

WordPress was launched on 27 May 2003 by Matt Mullenweg and Mike Little as a fork of the blogging software b2/cafelog

Over the years, with the release of new versions, new features have been added

Latest releases are mobile friendly and enable users to build advanced page layouts