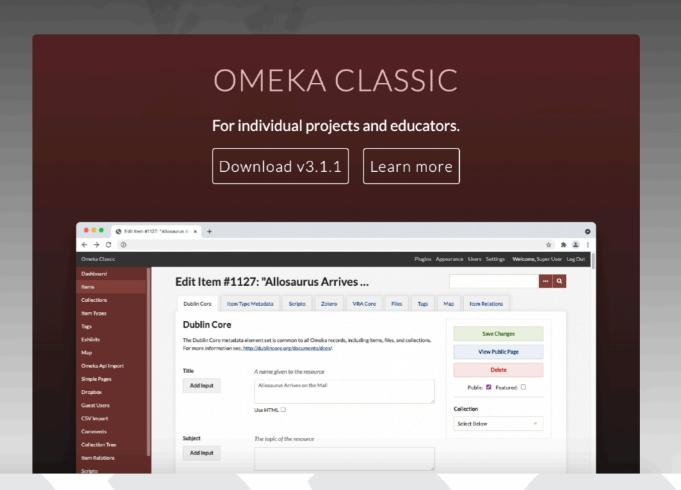

#### OMEKA CLASSIC

A web publishing platform for sharing digital collections and creating media-rich online exhibits.

An open source software for individual projects and educators.

### Welcome to Omeka

omeka S Omeka Classic Omeka.net