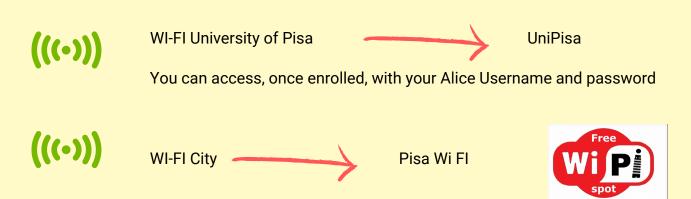

You have to insert your Tax Code and the email, then you'll receive an email with a link to change the password.

To access the <u>free Wi-Fi provided by the municipality of the city of Pisa</u>, upon first access, register online, fill in the fields, enter the 4-digit PIN which is obtained via SMS. There are hotspots in the whole city.