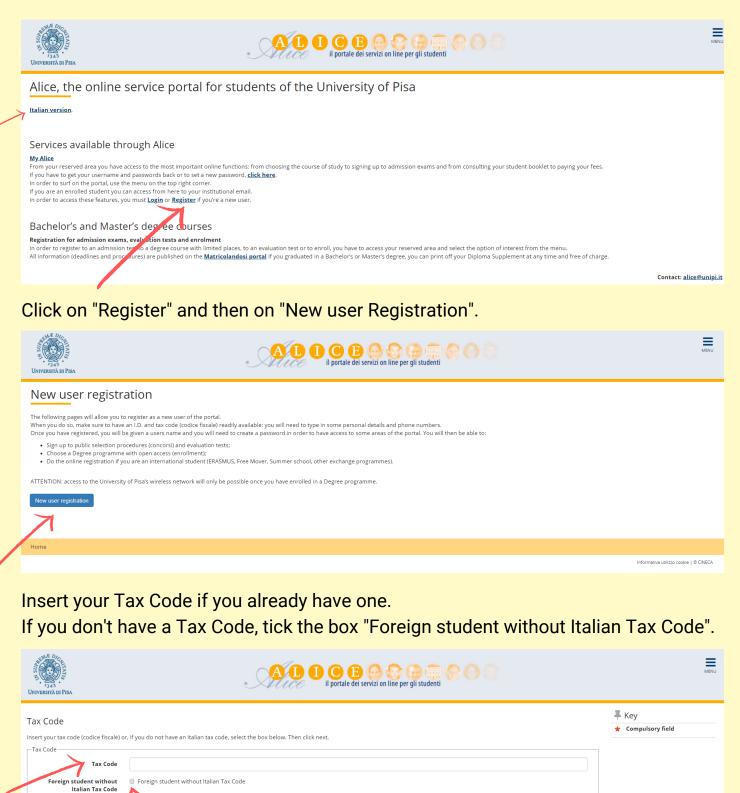

# How to apply?

REGISTER ON THE ONLINE PORTAL OF THE UNIVERSITY ALICE

The portal is available in Italian and English

https://www.studenti.unipi.it/Home.do?cod\_lingua=eng

Click "Forward" to proceed.

Back Forward

Fill in with your personal information.

| VILLE PISA                                                                           | ALD D C B G C G M C C C C C C C C C C C C C C C C                                                                                                                | MENU               |
|--------------------------------------------------------------------------------------|------------------------------------------------------------------------------------------------------------------------------------------------------------------|--------------------|
| Registration: Personal d                                                             | etails                                                                                                                                                           | 📕 Кеу              |
| -                                                                                    | in (or change) your personal data as well as birth place. Should your name have any accents, do not type them in since the system will give you an error message | ★ Compulsory field |
| Personal details                                                                     |                                                                                                                                                                  |                    |
| Name*                                                                                |                                                                                                                                                                  |                    |
| Surname*                                                                             |                                                                                                                                                                  |                    |
| Date of birth*                                                                       | <b>#</b>                                                                                                                                                         |                    |
|                                                                                      | (dd/mm/yyyy)                                                                                                                                                     |                    |
| Gender*                                                                              | 🔘 Male 🔘 Female                                                                                                                                                  |                    |
| Primary nationality (if you<br>are an Italian citizen, you<br>must type in 'Italy')* | Please, select the NATIONALITY •                                                                                                                                 |                    |
| Country where you were<br>born*                                                      | Please, select the COUNTRY of BIRTH .                                                                                                                            |                    |
| Town where you were born*                                                            |                                                                                                                                                                  |                    |
| Italian tax code*                                                                    |                                                                                                                                                                  |                    |
| Back Forward                                                                         |                                                                                                                                                                  |                    |

Put your name and surname as they are reported on the ID you will upload.

If you don't have a Tax Code, double click on "Forward" (the system will calculate it automatically - remember to request the official one, once you are in Italy).