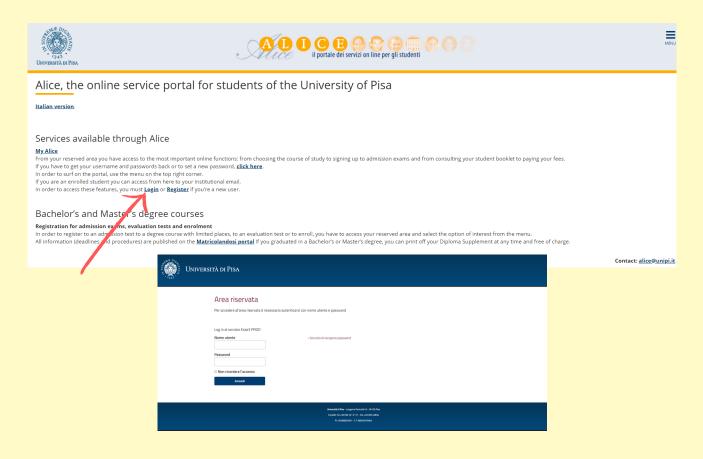

# Log-in on the ALICE PORTAL

Log in on the portal using your username and password.

This is the Homepage of your personal account.

2

To apply for a Summer/Winter School, you have to open the menu on the right.