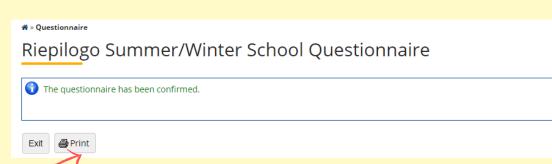

## Check information, then "Confirm"

🛪 » Questionnaire

#### Riepilogo Summer/Winter School Questionnaire

.

The questionnaire has not been confirmed.

All the questions of the questionnaire have been completed.

Confirm Exit 🖨 Print

Page 1

Languages

1. English Language Level (select one option from the following list)

Modify page3

Confirm Exit 🖨 Print

## You can also "Print" it.