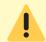

The system will request information about your residency permit.

If you don't have a residency permit, put 30th of June (of the current year) as expiry date, and "Post office receipt" as Type of residency permit.

Once in Italy you don't need to apply for the residecy permit because you are going to stay for less than 3 months.

Fill in with the information about your residence address (permanent address in your home country).