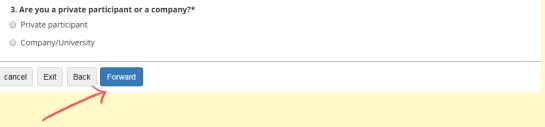

#### (please specify):

| 5. Hav | 5. Have you previously attended a Summer/Winter School at the University of Pisa* |  |  |  |  |  |
|--------|-----------------------------------------------------------------------------------|--|--|--|--|--|
| Yes    |                                                                                   |  |  |  |  |  |
| No     |                                                                                   |  |  |  |  |  |
|        |                                                                                   |  |  |  |  |  |
| cancel | Exit Back Forward                                                                 |  |  |  |  |  |
|        |                                                                                   |  |  |  |  |  |
|        |                                                                                   |  |  |  |  |  |